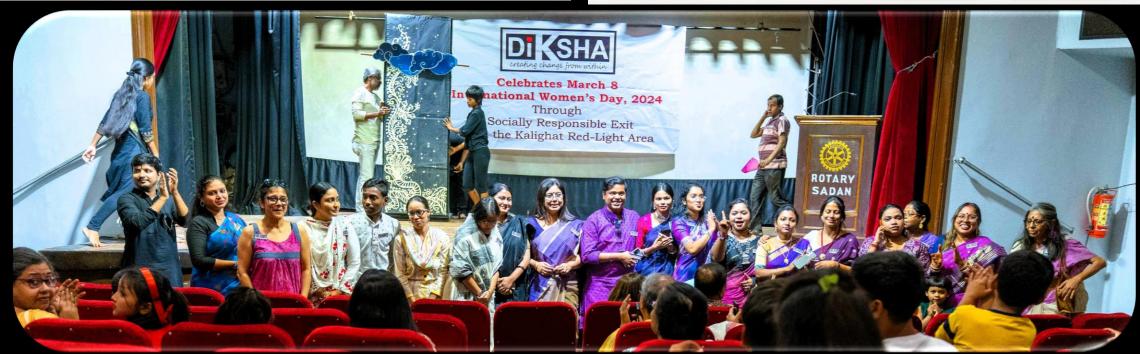

## ... Red-Light and Quasi-Red-Light Area Programmes: Observing International Women's Day

- For the first time in DIKSHA's journey, we celebrated International Women's Day on March 8, 2024, through a programme at Rotary Sadan, Kolkata.
- Children from all the DiCs participated.
- A book containing first-person narratives of 17 women in the sex trade from two of our work fields, published during the Kolkata International Book Fair, 2024, was relaunched once more during the programme.
- A special attraction was the play "Bhasaili re", presented by Birati Samuho, a queer feminist theatre group. The play captures issues of women's marginalisation through a performance rich in songs and dances using the character Behula from the iconic Bengali mythology *Manasa Mangal Kavya*.
- Saptami, a veteran DIKSHA Work Team member, with DIKSHA since she was 10 years old, was felicitated during the programme.

## **International Women's Day: Camera Eye**