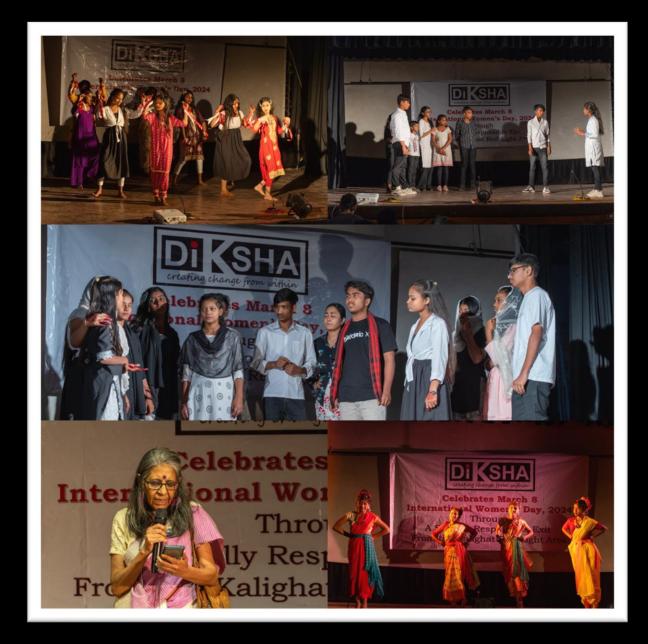

## ... Red-Light and Quasi-Red-Light Area Programmes: Observing International Women's Day

- For the first time in DIKSHA's journey, we celebrated International Women's Day on March 8, 2024, through a programme at Rotary Sadan, Kolkata.
- Children from all the DiCs participated.
- A book containing first-person narratives of 17 women in the sex trade from two of our work fields, published during the Kolkata International Book Fair, 2024, was relaunched once more during the programme.
- A special attraction was the play "Bhasaili re", presented by Birati Samuho, a queer feminist theatre group. The play captures issues of women's marginalisation through a performance rich in songs and dances using the character Behula from the iconic Bengali mythology *Manasa Mangal Kavya*.
- Saptami, a veteran DIKSHA Work Team member, with DIKSHA since she was 10 years old, was felicitated during the programme.

## **International Women's Day: Camera Eye**

# A Feather in DIKSHA's Cap

Tumpa Adhikari, a DIKSHA member since she was 12 years old, and a member of the DIKSHA Work Team from 2006 to 2020 has always been a shining star. She had won a Commutiny Fellowship as a DIKSHA member, and moved on when she landed a Kutchina Krittika Fellowship through that. But her connection with DIKSHA remains intact. On March 8, 2024, SVP India, one of DIKSHA's donors, felicitated Tumpa for her achievements.