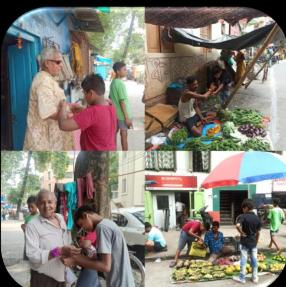

### Total lives impacted: 430

- Football Girls, a DIKSHA initiative within our "Life Unlimited: Sports for Change" programme:
  - ✓ 15 girls and young women in their teens and 20s supported with basic nutritional materials and football kits.
  - ✓ They are from Kamarpara village, Ilaambazar block, Birbhum district, West Bengal a district with 49.9% underage marriage rate for girls, and 25% teenage pregnancy rate (as per NFHS-5).
  - ✓ 11 married women, daughters-in-law of Kamarpara, were inspired to play a match with the regular team during Bengal's iconic festival, Durga puja marking a sharp deviation from the dominant social narrative of gender-based discrimination and exclusion.
- Kaam-Kaaj: Income generation for women in resource-poor settings, both rural and urban, and POSH Training to job-ready youth (18+) from resource-poor settings in collaboration with LP4Y, a French nonprofit 179 lives impacted.
- Padded with Love: Menstrual hygiene promotion cum income generation for women in resource-poor settings 225 women in Bribhum district, West Bengal, benefitted.