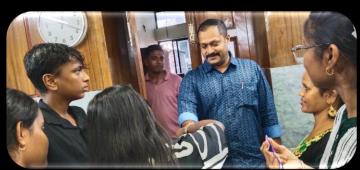

# A Feather in DIKSHA's Cap

Tumpa Adhikari, a DIKSHA member since she was 12 years old, and a member of the DIKSHA Work Team from 2006 to 2020 has always been a shining star. She had won a Commutiny Fellowship as a DIKSHA member, and moved on when she landed a Kutchina Krittika Fellowship through that. But her connection with DIKSHA remains intact. On March 8, 2024, SVP India, one of DIKSHA's donors, felicitated Tumpa for her achievements.