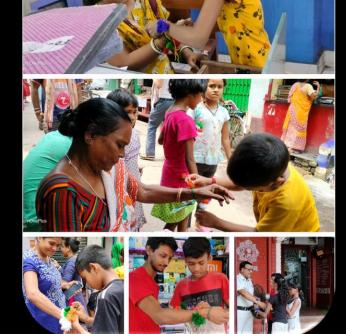

## ... Red-Light and Quasi-Red-Light Area Programmes: Rakhi: DIKSHA's Special Unique Strategy

- All the children attached with DIKSHA celebrate the Rakhi festival in a unique way.
- Conceived in 2002 by the first generation of DIKSHA's Youth Leaders from Kalighat,
  Rakhi is DIKSHA's special outreach programme connecting with everyone in the
  spirit of friendship.
- Children make the *rakhis* themselves, and go out to tie them on everyone's wrist from community adults to passers-by, from police officers to roadside vendors ...
- We have evidence of how relational dynamics change imperceptibly in the process!

Note: Traditionally, Rakhi is a Hindu festival where sisters tie special bands called *rakhis* on their brothers' wrists, requesting protection. DIKSHA's Youth Brigade has redefined it in an entirely

secular manner.

## Rakhi 2023: Glimpses