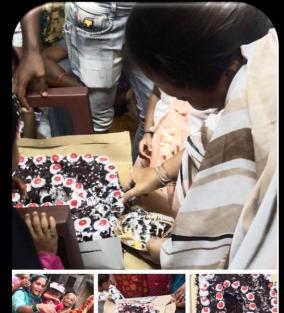

# ... Red-Light and Quasi-Red-Light Area Programmes: DIKSHA's Birthday and Children's Birthdays

- DIKSHA's deep engagement with our RLA and QRLA communities reflects in bold relief on DIKSHA's Birthday August 12.
- Our young participants decorate the Drop-in-Centres, their own "Safe Space", themselves; plan a programme on their own; and *everyone* gathers in their Sunday best for the cakecutting.
- In the early years of DIKSHA, we learnt that some girls feel left out as their families celebrate their brothers' birthdays, but not theirs. Some others had moaned that their birthdays are ever celebrated. So, DIKSHA celebrates children's birthdays collectively every month all the children having birthdays in a month jointly cut a cake, and they love it.

## DIKSHA's Birthday & Children's Birthdays 2023: Glimpses