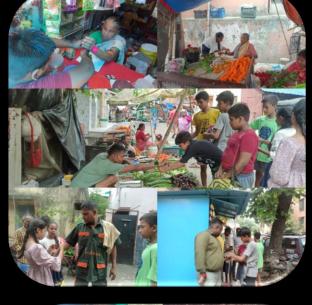

## Red-Light and Quasi-Red-Light Area Programmes ...

Sonagachhi RLA Ward 18, KMC

Making Red Light Areas Safe for Children

Wards 75 & 76, KMC

Kalighat RLA Ward 83, KMC

Munshiganj RLA & Adjacent Slums,

Lakar Math QRLA Ward 84, KMC

Tollygunge QRLA Ward 89, KMC

Two new interventions started in Sonagachhi Red-Light area

Tollygunge Quasi-Red-Light area

### **Explanation:**

Red-Light area (RLA) - Where women in the sex trade live with their children, and entertain customers also.

Quasi-Red-Light area (QRLA) women in the sex trade live with their families. but entertain customers elsewhere - mostly in rented rooms in RLAs.