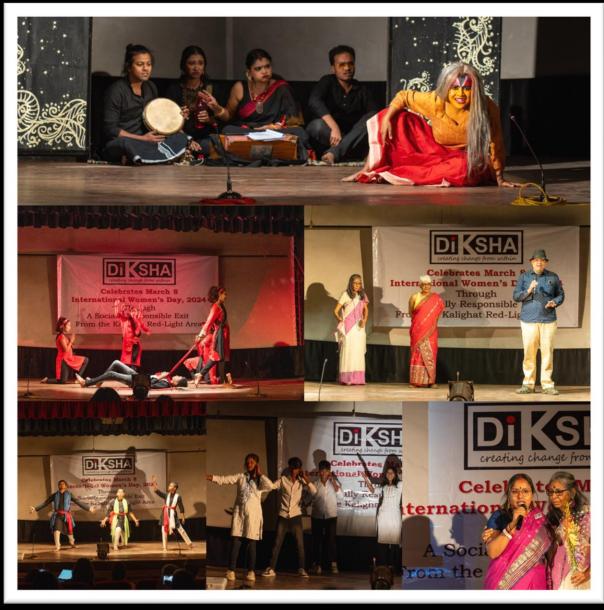

## ... Red-Light and Quasi-Red-Light Area Programmes: Observing International Women's Day

- For the first time in DIKSHA's journey, we celebrated International Women's Day on March 8, 2024, through a programme at Rotary Sadan, Kolkata.
- Children from all the DiCs participated.
- A book containing first-person narratives of 17 women in the sex trade from two of our work fields, published during the Kolkata International Book Fair, 2024, was relaunched once more during the programme.
- A special attraction was the play "Bhasaili re", presented by Birati Samuho, a queer feminist theatre group. The play captures issues of women's marginalisation through a performance rich in songs and dances using the character Behula from the iconic Bengali mythology *Manasa Mangal Kavya*.
- Saptami, a veteran DIKSHA Work Team member, with DIKSHA since she was 10 years old, was felicitated during the programme.

## **International Women's Day: Camera Eye**