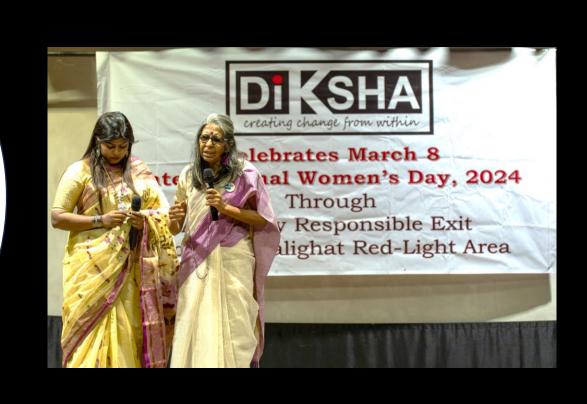

## ... Red-Light and Quasi-Red-Light Area Programmes: Observing International Women's Day

- For the first time in DIKSHA's journey, we celebrated International Women's Day on March 8, 2024, through a programme at Rotary Sadan, Kolkata.
- Children from all the DiCs participated.
- A book containing first-person narratives of 17 women in the sex trade from two of our work fields, published during the Kolkata International Book Fair, 2024, was relaunched once more during the programme.
- A special attraction was the play "Bhasaili re", presented by Birati Samuho, a queer feminist theatre group. The play captures issues of women's marginalisation through a performance rich in songs and dances using the character Behula from the iconic Bengali mythology *Manasa Mangal Kavya*.
- Saptami, a veteran DIKSHA Work Team member, with DIKSHA since she was 10 years old, was felicitated during the programme.

# A Feather in DIKSHA's Cap

Tumpa Adhikari, a DIKSHA member since she was 12 years old, and a member of the DIKSHA Work Team from 2006 to 2020 has always been a shining star. She had won a Commutiny Fellowship as a DIKSHA member, and moved on when she landed a Kutchina Krittika Fellowship through that. But her connection with DIKSHA remains intact. On March 8, 2024, SVP India, one of DIKSHA's donors, felicitated Tumpa for her achievements.