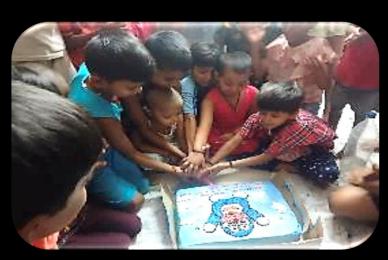

# ... Red-Light and Quasi-Red-Light Area Programmes: DIKSHA's Birthday and Children's Birthdays

- DIKSHA's deep engagement with our RLA and QRLA communities reflects in bold relief on DIKSHA's Birthday August 12.
- Our young participants decorate the Drop-in-Centres, their own "Safe Space", themselves; plan a programme on their own; and *everyone* gathers in their Sunday best for the cakecutting.
- In the early years of DIKSHA, we learnt that some girls feel left out as their families celebrate their brothers' birthdays, but not theirs. Some others had moaned that their birthdays are ever celebrated. So, DIKSHA celebrates children's birthdays collectively every month all the children having birthdays in a month jointly cut a cake, and they love it.

## DIKSHA's Birthday & Children's Birthdays 2023: Glimpses